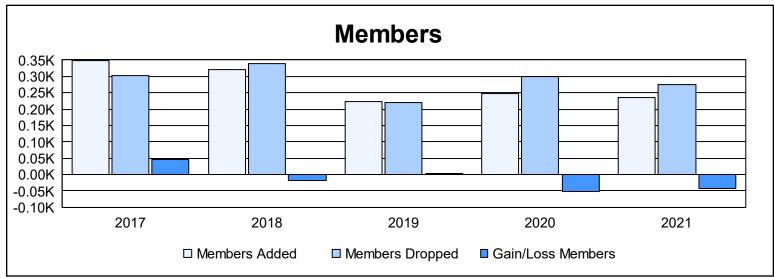

| Year      | New<br>Clubs | Dropped<br>Clubs | Gain/<br>Loss<br>Clubs | New<br>Members | Charter<br>Members | Reinstate<br>Members | Transfer<br>Members | Total<br>Member<br>Added | Total<br>Members<br>Dropped | Gain/<br>Loss<br>Members |
|-----------|--------------|------------------|------------------------|----------------|--------------------|----------------------|---------------------|--------------------------|-----------------------------|--------------------------|
| 2016-2017 | 3            | 0                | 3                      | 263            | 67                 | 12                   | 6                   | 348                      | 303                         | 45                       |
| 2017-2018 | 2            | 0                | 2                      | 248            | 55                 | 2                    | 17                  | 322                      | 339                         | -17                      |
| 2018-2019 | 1            | 3                | -2                     | 176            | 29                 | 10                   | 9                   | 224                      | 221                         | 3                        |
| 2019-2020 | 2            | 1                | 1                      | 183            | 46                 | 13                   | 6                   | 248                      | 299                         | -51                      |
| 2020-2021 | 0            | 1                | -1                     | 211            | 5                  | 10                   | 9                   | 235                      | 276                         | -41                      |
| Average   | 2            | 1                | 1                      | 216            | 40                 | 9                    | 9                   | 275                      | 288                         | -12                      |