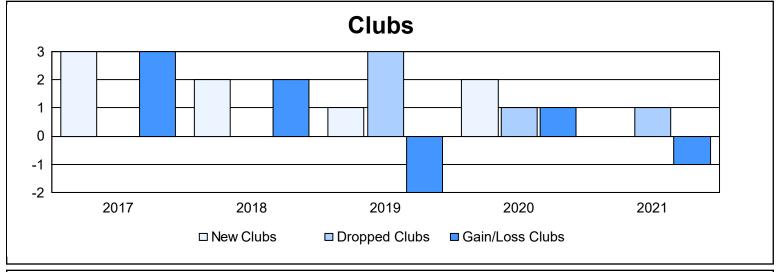

| Year      | New<br>Clubs | Dropped<br>Clubs | Gain/<br>Loss<br>Clubs | New<br>Members | Charter<br>Members | Reinstate<br>Members | Transfer<br>Members | Total<br>Member<br>Added | Total<br>Members<br>Dropped | Gain/<br>Loss<br>Members |
|-----------|--------------|------------------|------------------------|----------------|--------------------|----------------------|---------------------|--------------------------|-----------------------------|--------------------------|
| 2016-2017 | 3            | 0                | 3                      | 263            | 67                 | 12                   | 6                   | 348                      | 303                         | 45                       |
| 2017-2018 | 2            | 0                | 2                      | 248            | 55                 | 2                    | 17                  | 322                      | 339                         | -17                      |
| 2018-2019 | 1            | 3                | -2                     | 176            | 29                 | 10                   | 9                   | 224                      | 221                         | 3                        |
| 2019-2020 | 2            | 1                | 1                      | 183            | 46                 | 13                   | 6                   | 248                      | 299                         | -51                      |
| 2020-2021 | 0            | 1                | -1                     | 211            | 5                  | 10                   | 9                   | 235                      | 276                         | -41                      |
| Average   | 2            | 1                | 1                      | 216            | 40                 | 9                    | 9                   | 275                      | 288                         | -12                      |